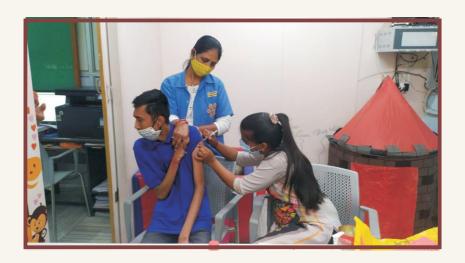

Due to covid the school functioned as per guidelines issued by the government. We organized a Covid Vaccination drive for all our staff members and students above 15 years of age before starting offline school.